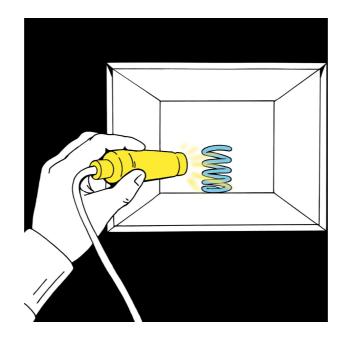

## Can you manage to touch the spring?

Reach for the spring.

Use the torch to locate the spring.

Look through the spy hole at the side of the cabinet to get to the bottom of this spring mystery. You are only seeing a mirror image of the spring at first. The real spring is situated immediately below this mirror image. You can touch it if you reach into the cabinet. Light bouncing off the spring is then reflected from a concave mirror. Concave mirrors produce an upside-down "real" image which seems to hover in space. This image appears in front of the mirror, not like the "virtual" images we normally see, for example, behind a flat mirror in the bathroom.