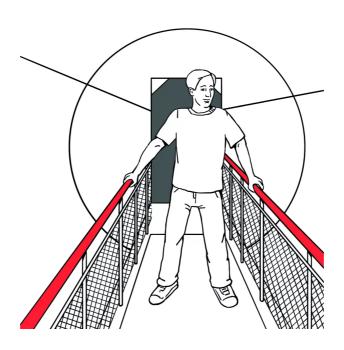

Move through the tunnel. Hold on to the handrail.

The spectacle of your surrounding rotating around you is very unexpected. From this experience your visual sense generates the feeling that you yourself are rotating in the opposite direction.

Your sense of balance in the inner ear, however, recognizes that you are standing upright. This confusion of the senses can induce strong dizziness and vertigo.